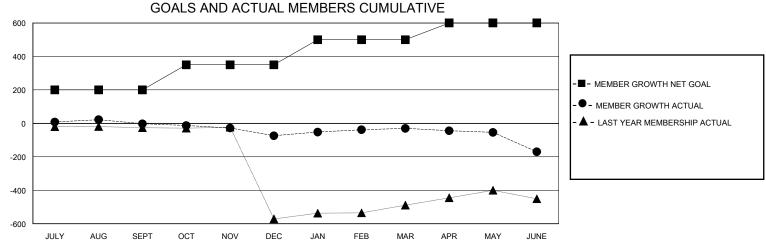

## District 321B2

Results as of: 6/30/2020

|                       | LOC         | ATION INDIA                    |                                                                                                                                                                                                                                       |                                                                                                                                                                                                                                                                                  |                                                                                                                                                                                                                                                                                                                                                                                       | GMT CA                                                                                                                                                                                                                                                                                                                                                                                                               |  |  |  |
|-----------------------|-------------|--------------------------------|---------------------------------------------------------------------------------------------------------------------------------------------------------------------------------------------------------------------------------------|----------------------------------------------------------------------------------------------------------------------------------------------------------------------------------------------------------------------------------------------------------------------------------|---------------------------------------------------------------------------------------------------------------------------------------------------------------------------------------------------------------------------------------------------------------------------------------------------------------------------------------------------------------------------------------|----------------------------------------------------------------------------------------------------------------------------------------------------------------------------------------------------------------------------------------------------------------------------------------------------------------------------------------------------------------------------------------------------------------------|--|--|--|
| Clubs                 |             |                                |                                                                                                                                                                                                                                       | Members                                                                                                                                                                                                                                                                          |                                                                                                                                                                                                                                                                                                                                                                                       |                                                                                                                                                                                                                                                                                                                                                                                                                      |  |  |  |
| RESULTS FOR 2019-2020 |             |                                |                                                                                                                                                                                                                                       | RESULTS FOR 2019-2020                                                                                                                                                                                                                                                            |                                                                                                                                                                                                                                                                                                                                                                                       |                                                                                                                                                                                                                                                                                                                                                                                                                      |  |  |  |
| NEW CLUB GOAL         | NEW CLUBS   | DROPPED CLUBS                  | QUARTER MEME                                                                                                                                                                                                                          | BER GROWTH NET<br>GOAL                                                                                                                                                                                                                                                           | MEMBER GROWTH<br>ACTUAL                                                                                                                                                                                                                                                                                                                                                               | DROPPED<br>MEMBERS ACTUAL<br>(including transfers)                                                                                                                                                                                                                                                                                                                                                                   |  |  |  |
| 4                     | 0           | 0                              | JULY/AUG/SEPT                                                                                                                                                                                                                         | 200                                                                                                                                                                                                                                                                              | 45                                                                                                                                                                                                                                                                                                                                                                                    | 35                                                                                                                                                                                                                                                                                                                                                                                                                   |  |  |  |
| 4                     | 0           | 3                              | OCT/NOV/DEC                                                                                                                                                                                                                           | 150                                                                                                                                                                                                                                                                              | 14                                                                                                                                                                                                                                                                                                                                                                                    | 86                                                                                                                                                                                                                                                                                                                                                                                                                   |  |  |  |
| 4                     | 0           | 0                              | JAN/FEB/MAR                                                                                                                                                                                                                           | 150                                                                                                                                                                                                                                                                              | 62                                                                                                                                                                                                                                                                                                                                                                                    | 14                                                                                                                                                                                                                                                                                                                                                                                                                   |  |  |  |
| 4                     | 0           | 0                              | APR/MAY/JUNE                                                                                                                                                                                                                          | 100                                                                                                                                                                                                                                                                              | 45                                                                                                                                                                                                                                                                                                                                                                                    | 184                                                                                                                                                                                                                                                                                                                                                                                                                  |  |  |  |
|                       | RESULTS FOR | Clubs<br>RESULTS FOR 2019-2020 | Clubs           RESULTS FOR 2019-2020           NEW CLUB GOAL         NEW CLUBS         DROPPED CLUBS           4         0         0           4         0         3           4         0         0           4         0         0 | RESULTS FOR 2019-2020           NEW CLUB GOAL         NEW CLUBS         DROPPED CLUBS         QUARTER         MEMI           4         0         0         JULY/AUG/SEPT           4         0         3         OCT/NOV/DEC           4         0         0         JAN/FEB/MAR | Clubs         Men           RESULTS FOR 2019-2020         RESULTS FO           NEW CLUB GOAL         NEW CLUBS         DROPPED CLUBS         QUARTER         MEMBER GROWTH NET GOAL           4         0         0         JULY/AUG/SEPT         200           4         0         3         OCT/NOV/DEC         150           4         0         0         JAN/FEB/MAR         150 | Clubs         Members           RESULTS FOR 2019-2020           NEW CLUB GOAL         NEW CLUBS         DROPPED CLUBS         QUARTER         MEMBER GROWTH NET GOAL         MEMBER GROWTH ACTUAL           4         0         0         JULY/AUG/SEPT 200         45           4         0         3         OCT/NOV/DEC 150         14           4         0         0         JAN/FEB/MAR         150         62 |  |  |  |